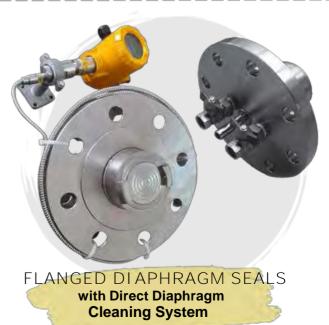

# **DIAPHRAGM SEALS**

- For corrosive, aggressive and viscous process media
- For clogging media
- For sanitary & hygienic applications
- For high temperature and pressure
- For special mounting positions