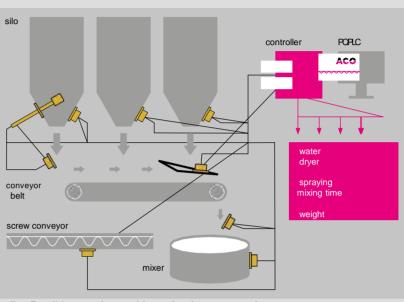

# MMS (Moisture Measuring Sensor) Universal sensor

- analogue measuring arrangement
- capacitive measuring principle

fig.: Feasible mounting positions of moisture measuring sensors

# easy and precise Sensor integration

"The best sensor does no good if it has been placed in the wrong position."

# Integration kits The perfect solution

Our tailormade integration kits enable a feasible integration of the sensor within the process.