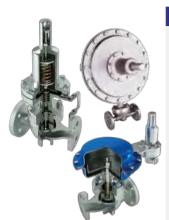

### SELF-ACTING PRESSURE REGULATORS

### PERFORMANCE:

- Direct operation / Pilot-operated
- Easy Setting / Fast action
- Low-cost maintenance

### SPECIFICATION:

- Pressure-reducing type (P2 control)
- Back pressure / Relief type (P1 Control
- Tank blanketing type