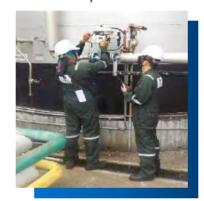

# **CONTROL VALVE TESTING AND TROUBLESHOOTING**

GATE VALVE | GLOBE VALVE | BUTTERFLY VALVE | SAFETY RELIEF VALVE

# **VALVE REPAIR**

SEAT LEAKAGE | LAPPING | GRINDING | REPAINT