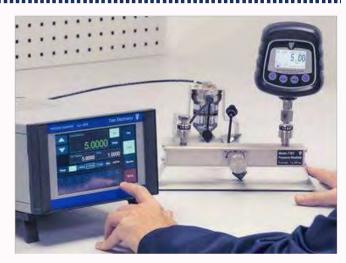

# PORTABLE CALIBRATOR

### **TYPE OF CALIBRATOR**

- Pressure Pump
- Digital Gauge
- Dry Block Calibrator
- Multi Function Calibrator
- Electrical Calibrator Simulator
- > Temperature reference probe