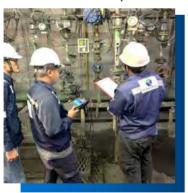

# ON-SITE SERVICES

# **CONTROL VALVE TESTING AND TROUBLESHOOTING**

GATE VALVE | GLOBE VALVE | BUTTERFLY VALVE | SAFETY RELIEF VALVE