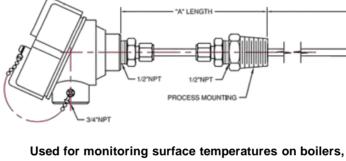

# TUBE SKIN THERMOCOUPLE

With PVC

Lead Wire

super heater or heat exchanger tubes

Paired with a weld pad shaped to the curvature of the tube or knife edge for fast response