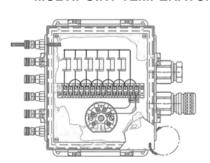

EX / EX E Cable Glands

**EX Accessories**, **Gaskets & Adaptors** 

Multifunction flow Computer

8-Channel Analogue Scanner With 10 Relays

**MS827** 

NEMA 4X/IP65 Enclosure with Instrumental Panel Option Temperature Controller