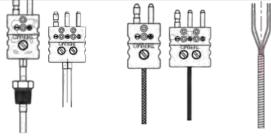

# RTD & THERMOCOUPLE

# IMMERSION TEMPERATURE SENSOR

With Flangeless Lead Wire

With Armoured **Lead Wire** 