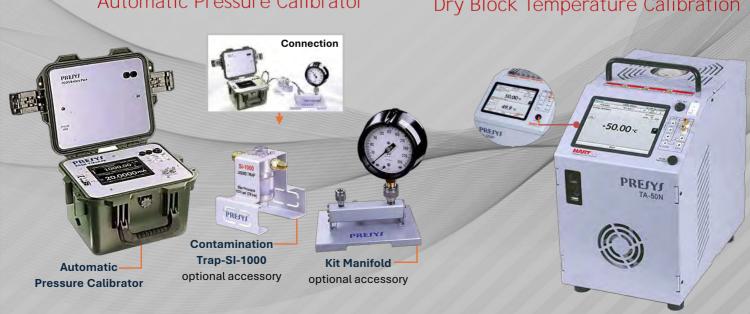

itioner** Linear (4-20mA)

# **Pneumatic Actuator**









c/w Ball Valve (Threaded End)

c/w Limit Switch and Namur **Solenoid Valve** 

# **Limit Switch**





# **Pneumatic Actuator**



# **Ball Valve**





# Flow Switch



2-Way Solenoid Valve - Water, Pneumatic, Hydraulic, Vacuum





FRL - Filter Regulator **Lubricator (Pneumatic)** 





# **FRL-Filter Regulator and Lubricator (High Pressure) Water Meter**





# 5/2, 3/2 Solenoid Valve, Type: Inline, Namur













+6019 338 8819



www.picengineering.com.my



MCS-XV **Advanced Process Calibrator** 



- Full hart configurator
- **Profibus interface**
- **Advanced documenting**

/ Device

- feature
- Generates pass/ Fail calibration
- Certificate with expanded uncertainty



# DRY BLOCK

Dry Block Temperature Calibration





# MMS (Moisture Measuring Sensor) Universal sensor

- analogue measuring arrangement
- capacitive measuring principle







fig.: Feasible mounting positions of moisture measuring sensors

# easy and precise Sensor integration

"The best sensor does no good if it has been placed in the wrong position."

# Integration kits The perfect solution

Our tailormade integration kits enable a feasible integration of the sensor within the process.



# SFM1\_HACK Compaction unit

Specially designed for the determination of fall

A pneumatic cylinder sweeps the collected material, compacting coarse material onto the ACO moisture sensor.

# SFM4 Screw compaction unit

to be placed in a free fall situation of material

first section of the compaction unit and conveys it right across the installed