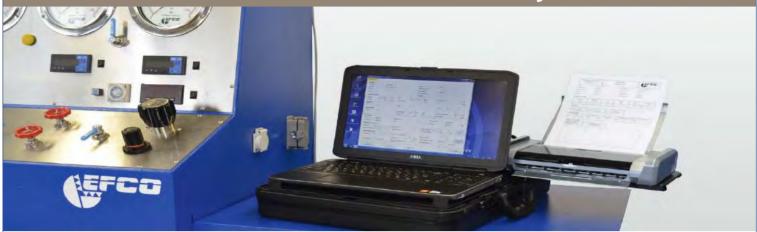

# **Certification & Documentation System**

EFCO Valve Test Documentation System is designed according to the latest design software. It is Pre-installed and configured when delivered. The equipment comes with a heavy-duty carrying case, which allows it to be mobile and used anywhere on the site, linking to the EFCO Valve Test Benches.

This equipment is used to store data, and certificate info when performing;-

- 1) Pop Test and Seat Leakage Test for Safety Relief Valve.
- 2) Body Leakage Test and Seat Leakage Test for Shut-Off Valve or Control Valves

It is user-friendly, and test results can be saved on the laptop or printed out with the printer that comes together with the equipment.

+6019 338 8819

@ sales@picengineering.com.my

+6019 338 8819

www.picengineering.com.my