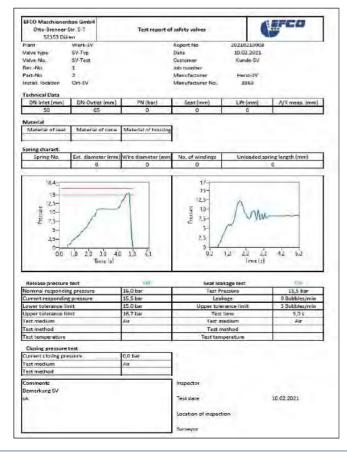

# **Certification & Documentation System**

EFCO Valve Test Documentation System is designed according to the latest design software. It is Pre-installed and configured when delivered. The equipment comes with a heavy-duty carrying case, which allows it to be mobile and used anywhere on the site, linking to the EFCO Valve Test Benches.

This equipment is used to store data, and certificate info when performing;-

- 1) Pop Test and Seat Leakage Test for Safety Relief Valve.
- 2) Body Leakage Test and Seat Leakage Test for Shut-Off Valve or Control Valves

It is user-friendly, and test results can be saved on the laptop or printed out with the printer that comes together with the equipment.

+6019 338 8819

@ sales@picengineering.com.my

+6019 338 8819

www.picengineering.com.my