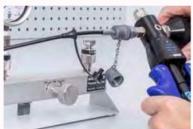

# PORTABLE CALIBRATOR

### **TYPE OF CALIBRATOR**

- Pressure Pump
- Digital Gauge
- Dry Block Calibrator
- Multi Function Calibrator
- Electrical Calibrator Simulator
- > Temperature reference probe