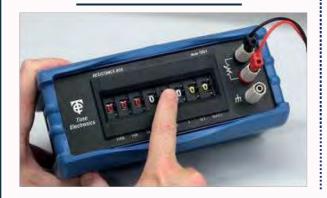

oisture sensor.

# SFM4 Screw compaction unit

to be placed in a free fall situation of material

first section of the compaction unit and conveys it right across the installed ACO

under constant and equal conditions (density, dumping height, etc...)

# PN1 Sampler

to be mounted in a free fall situation, e.g. in a drop shaft.

Bulk good falls and is collected in a cup consisting of an ACO moisture measuring sensor. Moisture content is measured at the bottom of the cup.



# TFM1 Compaction unit

specially designed for the determination of the residual

Its hydraulic cylinder provides the compaction unit a longer life.





+6019 338 8819









# MULTIFUNCTION CALIBRATORS

DIGITAL MULTIMETERS



# PRESSURE CALIBRATION







CALIBRATION SOFTWARE

**LAB DESIGN** 



# **DECADE BOXES**



# PORTABLE ELECTRICAL & PROCESS CALIBRATORS







**4**6019 338 8819



@ sales@picengineering.com.my www.picengineering.com.my





# EasyCal - Calibration Software





















# HOSES & FITTINGS



## INDUSTRIAL HOSE



# **HYDRAULIC HOSE**



# STAINLESS STEEL-HOSE

Applicable Standard: EN ISO 10380

Diameter: 1/4 inch-12 inch

Temperature Range: -200°C to 700°C

Hose Material: Stainless Steel-A151,



# SPIRAL GUARD HYDRAGUARD

IDRAGUARD

OD: 10mm—116mm Length: 12m/20m/50m

Hose Material: High density



# HYDRAULIC FITTINGS



One-Piece Pre-Crimped Hose Fitting



Two-Piece Insert & Ferrule



**Hydraulic Adaptors** 



DIN 2353 Type Tube Fittings

# HOSES & FITTINGS





## **GASSOFLEX**



**APPLICATION: Petrol** 

MODEL NO. : EN 13765:2010

# **COMPOSITE**



**APPLICAT