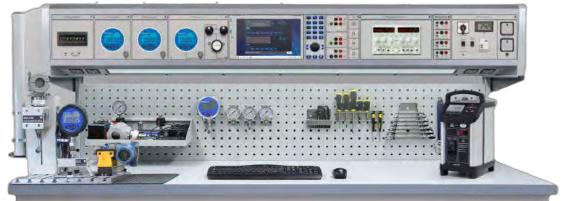

# **Certification & Documentation System**

EFCO Valve Test Documentation System is designed according to the latest design software. It is Pre-installed and configured when delivered. The equipment comes with a heavy-duty carrying case, which allows it to be mobile and used anywhere on the site, linking to the EFCO Valve Test Benches.

This equipment is used to store data, and certificate info when performing;-

- 1) Pop Test and Seat Leakage Test for Safety Relief Valve.
- 2) Body Leakage Test and Seat Leakage Test for Shut-Off Valve or Control Valves

It is user-friendly, and test results can be saved on the laptop or printed out with the printer that comes together with the equipment.

+6019 338 8819

@ sales@picengineering.com.my

+6019 338 8819

www.picengineering.com.my