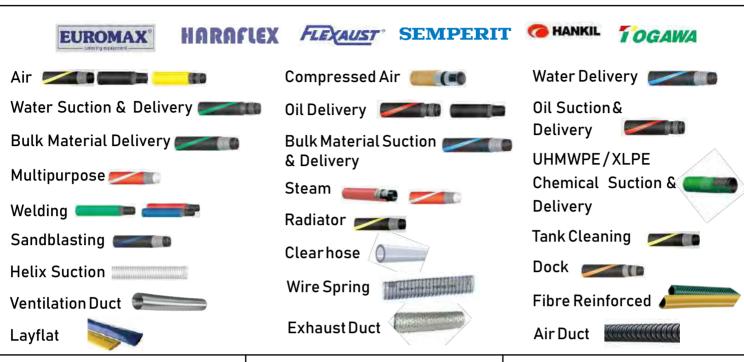

# HOSES & FITTINGS

## INDUSTRIAL HOSE

# **HYDRAULIC HOSE**

# STAINLESS STEEL-HOSE

Applicable Standard: EN ISO 10380

Diameter: 1/4 inch-12 inch

Temperature Range: -200°C to 700°C

Hose Material: Stainless Steel-A151,

# SPIRAL GUARD HYDRAGUARD

IDRAGUARD

OD: 10mm—116mm Length: 12m/20m/50m

Hose Material: High density

# HYDRAULIC FITTINGS

One-Piece Pre-Crimped Hose Fitting

Two-Piece Insert & Ferrule

**Hydraulic Adaptors** 

DIN 2353 Type Tube Fittings