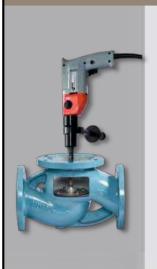

# GRINDING & LAPPING MACHINES FOR VALVES

VALVA SERIES
For Flat Seats Globe Valve

VSK SERIES For Conical Seats Globe Valve

SL SERIES
For Gate Valves

TSV SERIES
Safety or Relief Valves Repair Machine