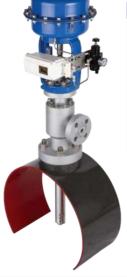

### HIGH-PERFORMANCE **BUTTERLY VALVES**

### **FEATURES:**

- High flow, Low-pressure control
- High performance
- Triple Offset