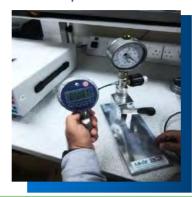

### **PRESSURE CALIBRATION**

PRESSURE GAUGE | PRESSURE TRANSMITTER | PRESSURE SWITCH