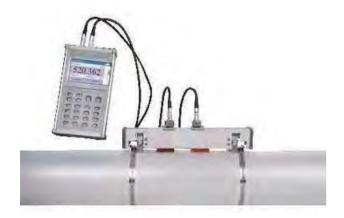

# **CLAMP-ON ULTRASONIC FLOWMETER**

### **TYPE OF CLAMP-ON FLOWMETER**

- > Portable Clamp-on Ultrasonic Flowmeter
- > Permanent Clamp-on Ultrasonic Flowmeter for data-logging

### PORTABLE INSTALLATION