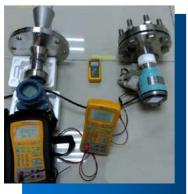

# PORTABLE CALIBRATOR

### **TYPE OF CALIBRATOR**

- Pressure Pump
- Digital Gauge
- Dry Block Calibrator
- Multi Function Calibrator
- Electrical Calibrator Simulator
- > Temperature reference probe