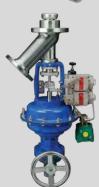

### ANGLE VALVES

### **FEATURES:**

- Viscosity, Resistance fluid
  - Control at high differential Pressure, slurry & viscosity