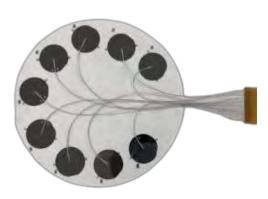

# **WAFER SENSORS**

The Instrumented Wafer (Thermocouples, Bonded Wafer or RTDs) finds application in semiconductor processing equipment where knowing and controlling the temperature at the surface of a wafer is critical