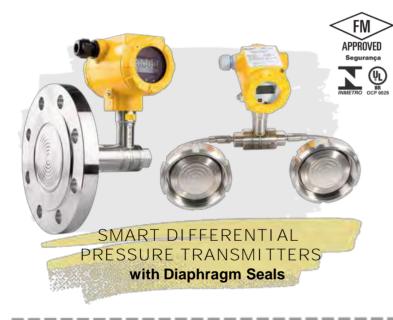

# **DIAPHRAGM SEALS**

- For corrosive, aggressive and viscous process media
- For clogging media
- For sanitary & hygienic applications
- For high temperature and pressure
- For special mounting positions