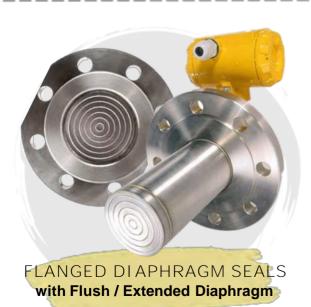

# **DIAPHRAGM SEALS**

- For corrosive, aggressive and viscous process media
- For clogging media
- For sanitary & hygienic applications
- For high temperature and pressure
- For special mounting positions