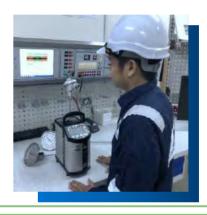

# PORTABLE CALIBRATOR

### **TYPE OF CALIBRATOR**

- Pressure Pump
- Digital Gauge
- Dry Block Calibrator
- Multi Function Calibrator
- Electrical Calibrator Simulator
- > Temperature reference probe