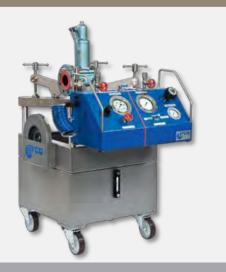

# PORTABLE CALIBRATOR

### **TYPE OF CALIBRATOR**

- Pressure Pump
- Digital Gauge
- Dry Block Calibrator
- Multi Function Calibrator
- Electrical Calibrator Simulator
- > Temperature reference probe