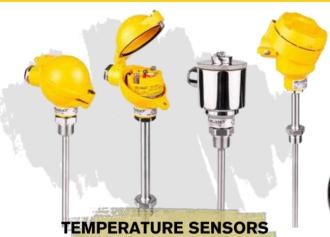

# THERMO ELECTRIC

# RTD & THERMOCOUPLE

# IMMERSION TEMPERATURE SENSOR

With Flangeless Lead Wire

With Armoured **Lead Wire** 

# INDUSTRIAL TEMPERATURE SENSOR