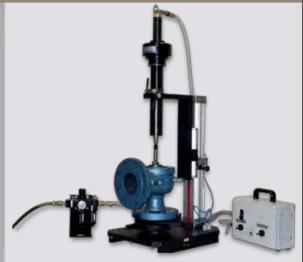

# SAFETY VALVE & SHUT-OFF VALVE TEST BENCHES

PS-T10.03
Portable Test Bench

PS-15M / PS-75M
Portable Test Bench With Upper Gantry