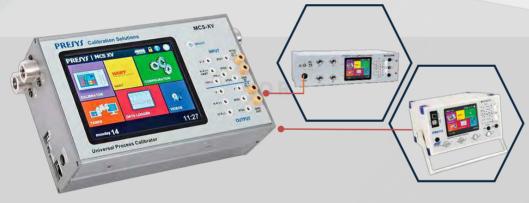

# 5/2, 3/2 Solenoid Valve, Type: Inline, Namur

+6019 338 8819

www.picengineering.com.my

MCS-XV **Advanced Process Calibrator** 

- Full hart configurator
- **Profibus interface**
- **Advanced documenting**

/ Device

- feature
- Generates pass/ Fail calibration
- Certificate with expanded uncertainty