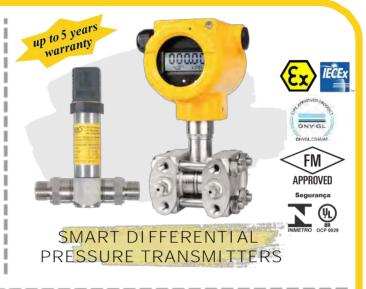

**HEAD MOUNTED SMART TEMPERATURE TRANSMITTER** 

**MANIFOLDS & NEEDLE VALVES** 

+6019 338 8819

@ sales@picengineering.com.my www.picengineering.com.my

**DIFFERENTIAL** PRESSURE GAUGE with contact switch