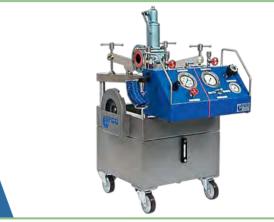

# **TEST BENCH**

### **TYPE OF TEST BENCHES**

- > Safety Valve Test Bench using air and water
- Safety Valve Test Bench using air
- Manual Clamp Control Valve Test Bench using air and water