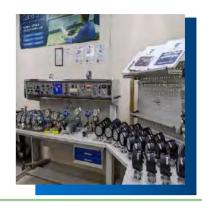

# PORTABLE CALIBRATOR

### **TYPE OF CALIBRATOR**

- Pressure Pump
- Digital Gauge
- Dry Block Calibrator
- Multi Function Calibrator
- Electrical Calibrator Simulator
- > Temperature reference probe