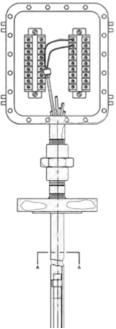

# **MULTIPOINT TEMPERATURE SENSOR**

### **MULTIPOINT TEMPERATURE SENSOR**

Used to monitor temperatures at various points with all thermocouples

Consist of a junction box suitable for terminating the thermocouples and joining them to cables running back