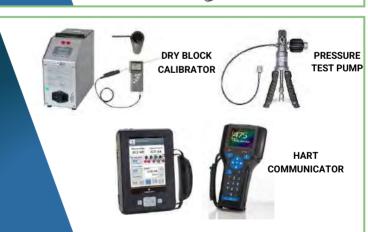

# PORTABLE CALIBRATOR

### **TYPE OF CALIBRATOR**

- Pressure Pump
- Digital Gauge
- Dry Block Calibrator
- Multi Function Calibrator
- Electrical Calibrator Simulator
- > Temperature reference probe