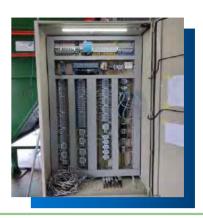

# PANEL ASSEMBLY & CABLE LAYING WORKS

PLC PANELS | MCC PANELS | CABLE & CABLE TRAY INSTALLATION