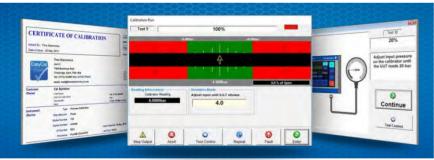

talled ACO

under constant and equal conditions (density, dumping height, etc...)

# PN1 Sampler

to be mounted in a free fall situation, e.g. in a drop shaft.

Bulk good falls and is collected in a cup consisting of an ACO moisture measuring sensor. Moisture content is measured at the bottom of the cup.



# TFM1 Compaction unit

specially designed for the determination of the residual

Its hydraulic cylinder provides the compaction unit a longer life.





+6019 338 8819









# MULTIFUNCTION CALIBRATORS

DIGITAL MULTIMETERS



# PRESSURE CALIBRATION







CALIBRATION SOFTWARE

**LAB DESIGN** 



# **DECADE BOXES**



# PORTABLE ELECTRICAL & PROCESS CALIBRATORS







**4**6019 338 8819



@ sales@picengineering.com.my www.picengineering.com.my





# EasyCal - Calibration Software





















# HOSES & FITTINGS



## INDUSTRIAL HOSE



# **HYDRAULIC HOSE**



# STAINLESS STEEL-HOSE

Applicable Standard: EN ISO 10380

Diameter: 1/4 inch-12 inch

Temperature Range: -200°C to 700°C

Hose Material: Stainless Steel-A151,



# SPIRAL GUARD HYDRAGUARD

IDRAGUARD

OD: 10mm—116mm Length: 12m/20m/50m

Hose Material: High density



# HYDRAULIC FITTINGS



One-Piece Pre-Crimped Hose Fitting



Two-Piece Insert & Ferrule



**Hydraulic Adaptors** 



DIN 2353 Type Tube Fittings

# HOSES & FITTINGS





## **GASSOFLEX**



**APPLICATION: Petrol** 

MODEL NO. : EN 13765:2010

# **COMPOSITE**



**APPLICATION**: Chemical

MODEL NO. : EN 13765:2010



APPLICATION : Cryogenic MODEL NO. : EN 13766:2010 TEMPERATURE : -50°C to 50°C (LPG

-196°C to 50°C (LPG



APPLICATION : Che