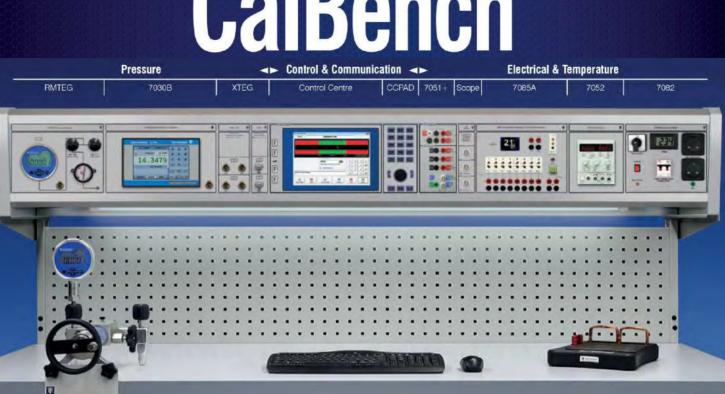

and conveys it right across the installed ACO

under constant and equal conditions (density, dumping height, etc...)

# PN1 Sampler

to be mounted in a free fall situation, e.g. in a drop shaft.

Bulk good falls and is collected in a cup consisting of an ACO moisture measuring sensor. Moisture content is measured at the bottom of the cup.



# TFM1 Compaction unit

specially designed for the determination of the residual

Its hydraulic cylinder provides the compaction unit a longer life.





+6019 338 8819









# MULTIFUNCTION CALIBRATORS

DIGITAL MULTIMETERS



# PRESSURE CALIBRATION







CALIBRATION SOFTWARE

**LAB DESIGN** 



# **DECADE BOXES**



# PORTABLE ELECTRICAL & PROCESS CALIBRATORS







**4**6019 338 8819



@ sales@picengineering.com.my www.picengineering.com.my





# EasyCal - Calibration Software





















# HOSES & FITTINGS



## INDUSTRIAL HOSE



# **HYDRAULIC HOSE**



# STAINLESS STEEL-HOSE

Applicable Standard: EN ISO 10380

Diameter: 1/4 inch-12 inch

Temperature Range: -200°C to 700°C

Hose Material: Stainless Steel-A151,



# SPIRAL GUARD HYDRAGUARD

IDRAGUARD

OD: 10mm—116mm Length: 12m/20m/50m

Hose Material: High density



# HYDRAULIC FITTINGS



One-Piece Pre-Crimped Hose Fitting



Two-Piece Insert & Ferrule



**Hydraulic Adaptors** 



DIN 2353 Type Tube Fittings

# HOSES & FITTINGS





## **GASSOFLEX**



**APPLICATION: Petrol** 

MODEL NO. : EN 13765:2010

# **COMPOSITE**



**APPLICATION**: Chemical

MODEL NO. : EN 13765:2010



APPLICATION : Cryogenic MODEL NO. : EN 13766:2010 TEMPERATURE : -50°C to 50°C (LPG

-196