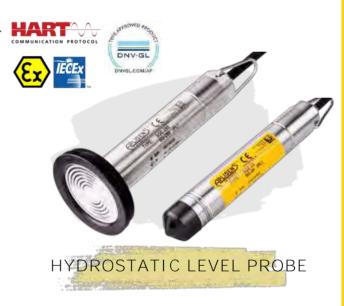

Test Bench With Upper Gantry





# **Certification & Documentation System**



EFCO Valve Test Documentation System is designed according to the latest design software. It is Pre-installed and configured when delivered. The equipment comes with a heavy-duty carrying case, which allows it to be mobile and used anywhere on the site, linking to the EFCO Valve Test Benches.

This equipment is used to store data, and certificate info when performing;-

- 1) Pop Test and Seat Leakage Test for Safety Relief Valve.
- 2) Body Leakage Test and Seat Leakage Test for Shut-Off Valve or Control Valves

It is user-friendly, and test results can be saved on the laptop or printed out with the printer that comes together with the equipment.









+6019 338 8819



@ sales@picengineering.com.my



















+6019 338 8819



www.picengineering.com.my















**HEAD MOUNTED SMART TEMPERATURE TRANSMITTER** 





**MANIFOLDS & NEEDLE VALVES** 

















+6019 338 8819

@ sales@picengineering.com.my www.picengineering.com.my















**DIFFERENTIAL** PRESSURE GAUGE with contact switch











# **DIAPHRAGM SEALS**

- For corrosive, aggressive and viscous process media
- For clogging media
- For sanitary & hygienic applications
- For high temperature and pressure
- For special mounting positions



# **MANODAMP** ®

# Mechanical axle damping

WHY MANODAMP ®

- No problems with leaking of filling fluids
- Price advantage
- Simple maintenance
- Long-term usage in rough environment



+6019 338 8819

ales@picengineering.com.my

www.picengineering.com.my







TURBINE