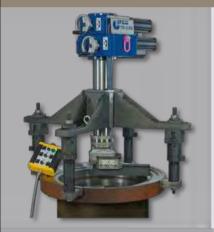

# GRINDING & LAPPING MACHINES FOR VALVES

VALVA SERIES
For Flat Seats Globe Valve

VSK SERIES For Conical Seats Globe Valve

SL SERIES
For Gate Valves

TSV SERIES
Safety or Relief Valves Repair Machine

### **TYPE OF MACHINE**

- > Safety Valve Repair Machine
- Globe Valve Conical Seat Repair Machine
- Gate Valve Repair Machine
- Check Valve Repair Machine
- Globe Valve Flat Seat Repair Machine
- Portable Lathe Machine