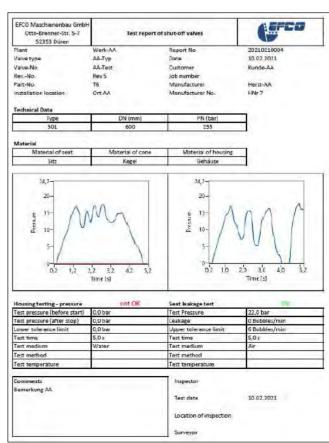

# **Certification & Documentation System**

EFCO Valve Test Documentation System is designed according to the latest design software. It is Pre-installed and configured when delivered. The equipment comes with a heavy-duty carrying case, which allows it to be mobile and used anywhere on the site, linking to the EFCO Valve Test Benches.

This equipment is used to store data, and certificate info when performing;-

- 1) Pop Test and Seat Leakage Test for Safety Relief Valve.
- 2) Body Leakage Test and Seat Leakage Test for Shut-Off Valve or Control Valves

It is user-friendly, and test results can be saved on the laptop or printed out with the printer that comes together with the equipment.

+6019 338 8819

@ sales@picengineering.com.my

+6019 338 8819

www.picengineering.com.my