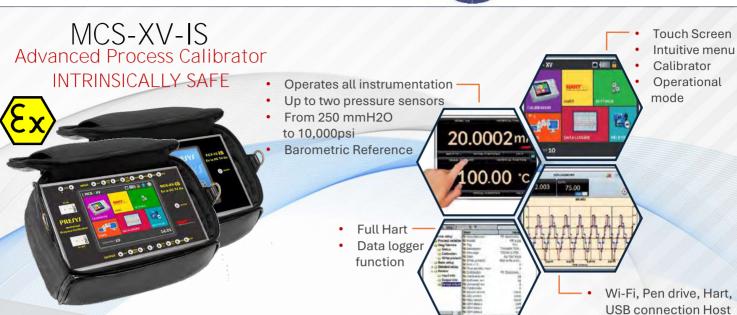

# 5/2, 3/2 Solenoid Valve, Type: Inline, Namur

+6019 338 8819

www.picengineering.com.my

MCS-XV **Advanced Process Calibrator** 

- Full hart configurator
- **Profibus interface**
- **Advanced documenting**

/ Device

- feature
- Generates pass/ Fail calibration
- Certificate with expanded uncertainty