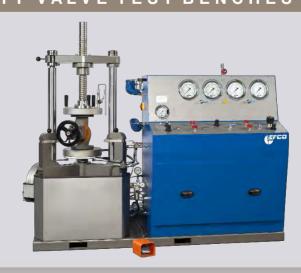

# SAFETY VALVE & SHUT-OFF VALVE TEST BENCHES

PS-T10.03
Portable Test Bench

PS-15M / PS-75M
Portable Test Bench With Upper Gantry