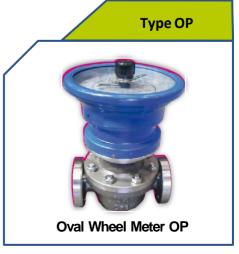

obbling process and in systems for building and swimming pools



# Bypass Flow meters



Cost-effective measurement for large nominal widths, frequently used in bath water systems

Measurement for liquid, gases, as well as bases and acids available



# Piston-type flow meters



Used for the positionally independent measurement of water, oils or other liquids

Can be used in horizontal or vertical pipelines





# Differential pressure flow meters



- Wide range of connection variants
- Calibrated for liquids or gases customer specifications
- Horizontal or vertical installation
- Variants: Steel, Stainless Steel & Brass
- Wear-free, no moving parts
- Optional differential pressure indicators/transmitters in differential variants







+6019 338 8819





# **OVAL WHEEL METER**









# BOPP & REUTHER MESSTECHNIK



# **PIC Engineering**

+6019 338 8819



www.picengineering.com.my



Coriolis mass Flowmeter Series FMO

Dosing Mass Flowmeter FMD

# Dosing & Filling System



Small Magnetic Inductive Flowmeter

With Shortest Filling Time Above 0.1sec Accuracy ±0.5%

# Density & Concentration meter

DIMF 2.0 TVS



**DIMF 1.3 TVS** 

# SPAN SpiraMAG ®









**4**6019 338 8819

sales@picengineering.com.my

www.picengineering.com.my

# FLOWMETER FOR SPRINKLERS SYSTEM







# LOW TO MEDIUM FLOWS







# MEDIUM TO HIGH FLOWS











fuel oil meters









VZO/VZF, DN 15-50



F - Series

flow indicators & batching controls



# **DOMINO®** flow meters & dosing units for

chemical liquid



+6019 338 8819

ales@picengineering.com.my

www.picengineering.com.my

# CO