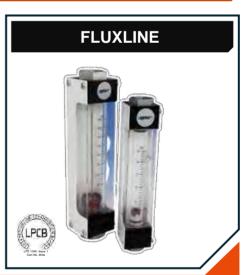

# MEDIUM TO HIGH FLOWS

fuel oil meters

VZO/VZF, DN 15-50

F - Series

flow indicators & batching controls