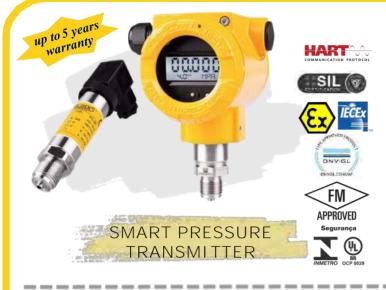

**HEAD MOUNTED SMART TEMPERATURE TRANSMITTER** 

**MANIFOLDS & NEEDLE VALVES** 

+6019 338 8819

@ sales@picengineering.com.my www.picengineering.com.my

**DIFFERENTIAL** PRESSURE GAUGE with contact switch