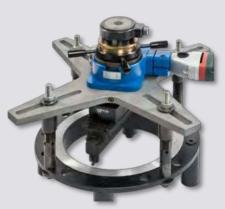

# GRINDING & LAPPING MACHINES FOR VALVES

VALVA SERIES
For Flat Seats Globe Valve

VSK SERIES For Conical Seats Globe Valve

SL SERIES
For Gate Valves

TSV SERIES
Safety or Relief Valves Repair Machine

### **TYPE OF MACHINE**

- > Safety Valve Repair Machine
- Globe Valve Conical Seat Repair Machine
- Gate Valve Repair Machine
- Check Valve Repair Machine
- Globe Valve Flat Seat Repair Machine
- Portable Lathe Machine