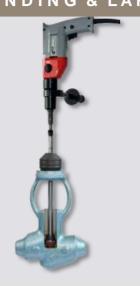

# GRINDING & LAPPING MACHINES FOR VALVES

VALVA SERIES
For Flat Seats Globe Valve

VSK SERIES For Conical Seats Globe Valve

SL SERIES
For Gate Valves

TSV SERIES
Safety or Relief Valves Repair Machine