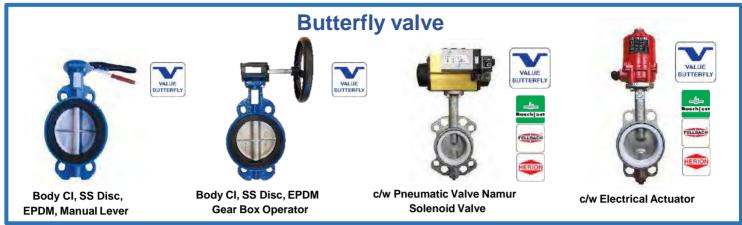

### HIGH-PERFORMANCE **BUTTERLY VALVES**

### **FEATURES:**

- High flow, Low-pressure control
- High performance
- Triple Offset