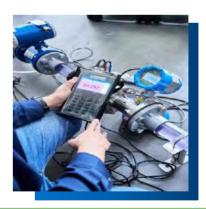

### **PRESSURE CALIBRATION**

PRESSURE GAUGE | PRESSURE TRANSMITTER | PRESSURE SWITCH

# **TEMPERATURE CALIBRATION**

THERMOCOUPLE | RTD | THERMOMETERS

# **FLOW VERIFICATION**

FLOW MEASUREMENT | FLOW VOLUME | DATA ANALYSIS

# PROCESS INSTRUMENT CALIBRATION