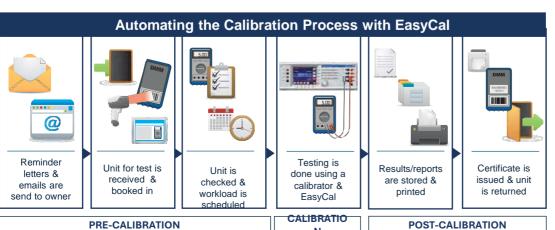

# **Certification & Documentation System**

EFCO Valve Test Documentation System is designed according to the latest design software. It is Pre-installed and configured when delivered. The equipment comes with a heavy-duty carrying case, which allows it to be mobile and used anywhere on the site, linking to the EFCO Valve Test Benches.

This equipment is used to store data, and certificate info when performing;-

- 1) Pop Test and Seat Leakage Test for Safety Relief Valve.
- 2) Body Leakage Test and Seat Leakage Test for Shut-Off Valve or Control Valves

It is user-friendly, and test results can be saved on the laptop or printed out with the printer that comes together with the equipment.

+6019 338 8819

@ sales@picengineering.com.my

+6019 338 8819

www.picengineering.com.my