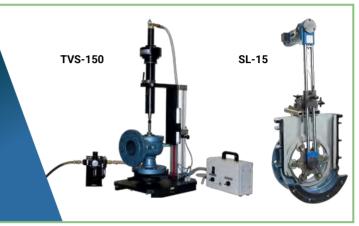

# **PORTABLE VALVE REPAIR MACHINE**

### **TYPE OF MACHINE**

- > Safety Valve Repair Machine
- Globe Valve Conical Seat Repair Machine
- Gate Valve Repair Machine
- Check Valve Repair Machine
- Globe Valve Flat Seat Repair Machine
- Portable Lathe Machine