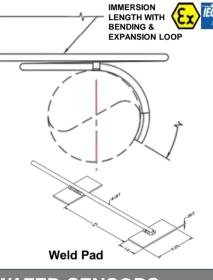

# TUBE SKIN THERMOCOUPLE

With PVC

Lead Wire

super heater or heat exchanger tubes

Paired with a weld pad shaped to the curvature of the tube or knife edge for fast response